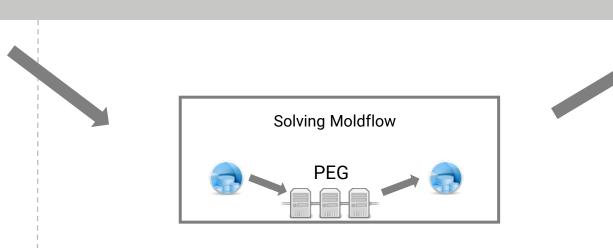

# **PEG simulation cluster**

- customer-side preprocessing of simulation
- transfer of study files to PEG Web Portal / FTP server

- plausibility check of the input parameters
- performance of simulation
- upload of study files to PEG Web Portal
- optional: short evaluation of the results (keywords on one slide / HTML page on Web Portal) possible against additional charge

- Remarks:
  - price categories based on calculation time
  - guaranteed reaction time
  - monthly or quarterly invoicing possible

 customer-side detailed evaluation and customerspecific preparation of the results