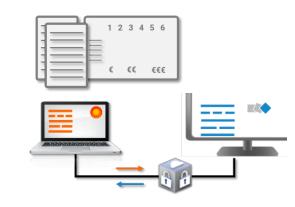

# **PEG simulation cluster**

- customer-side preprocessing of simulation
- transfer of study files to PEG Web Portal / FTP server

- plausibility check of the input parameters
- performance of simulation
- upload of study files to PEG Web Portal
- optional: short evaluation of the results (keywords on one slide / HTML page on Web Portal) possible against additional charge

- Remarks:
  - price categories based on calculation time
  - guaranteed reaction time
  - monthly or quarterly invoicing possible

 customer-side detailed evaluation and customerspecific preparation of the results